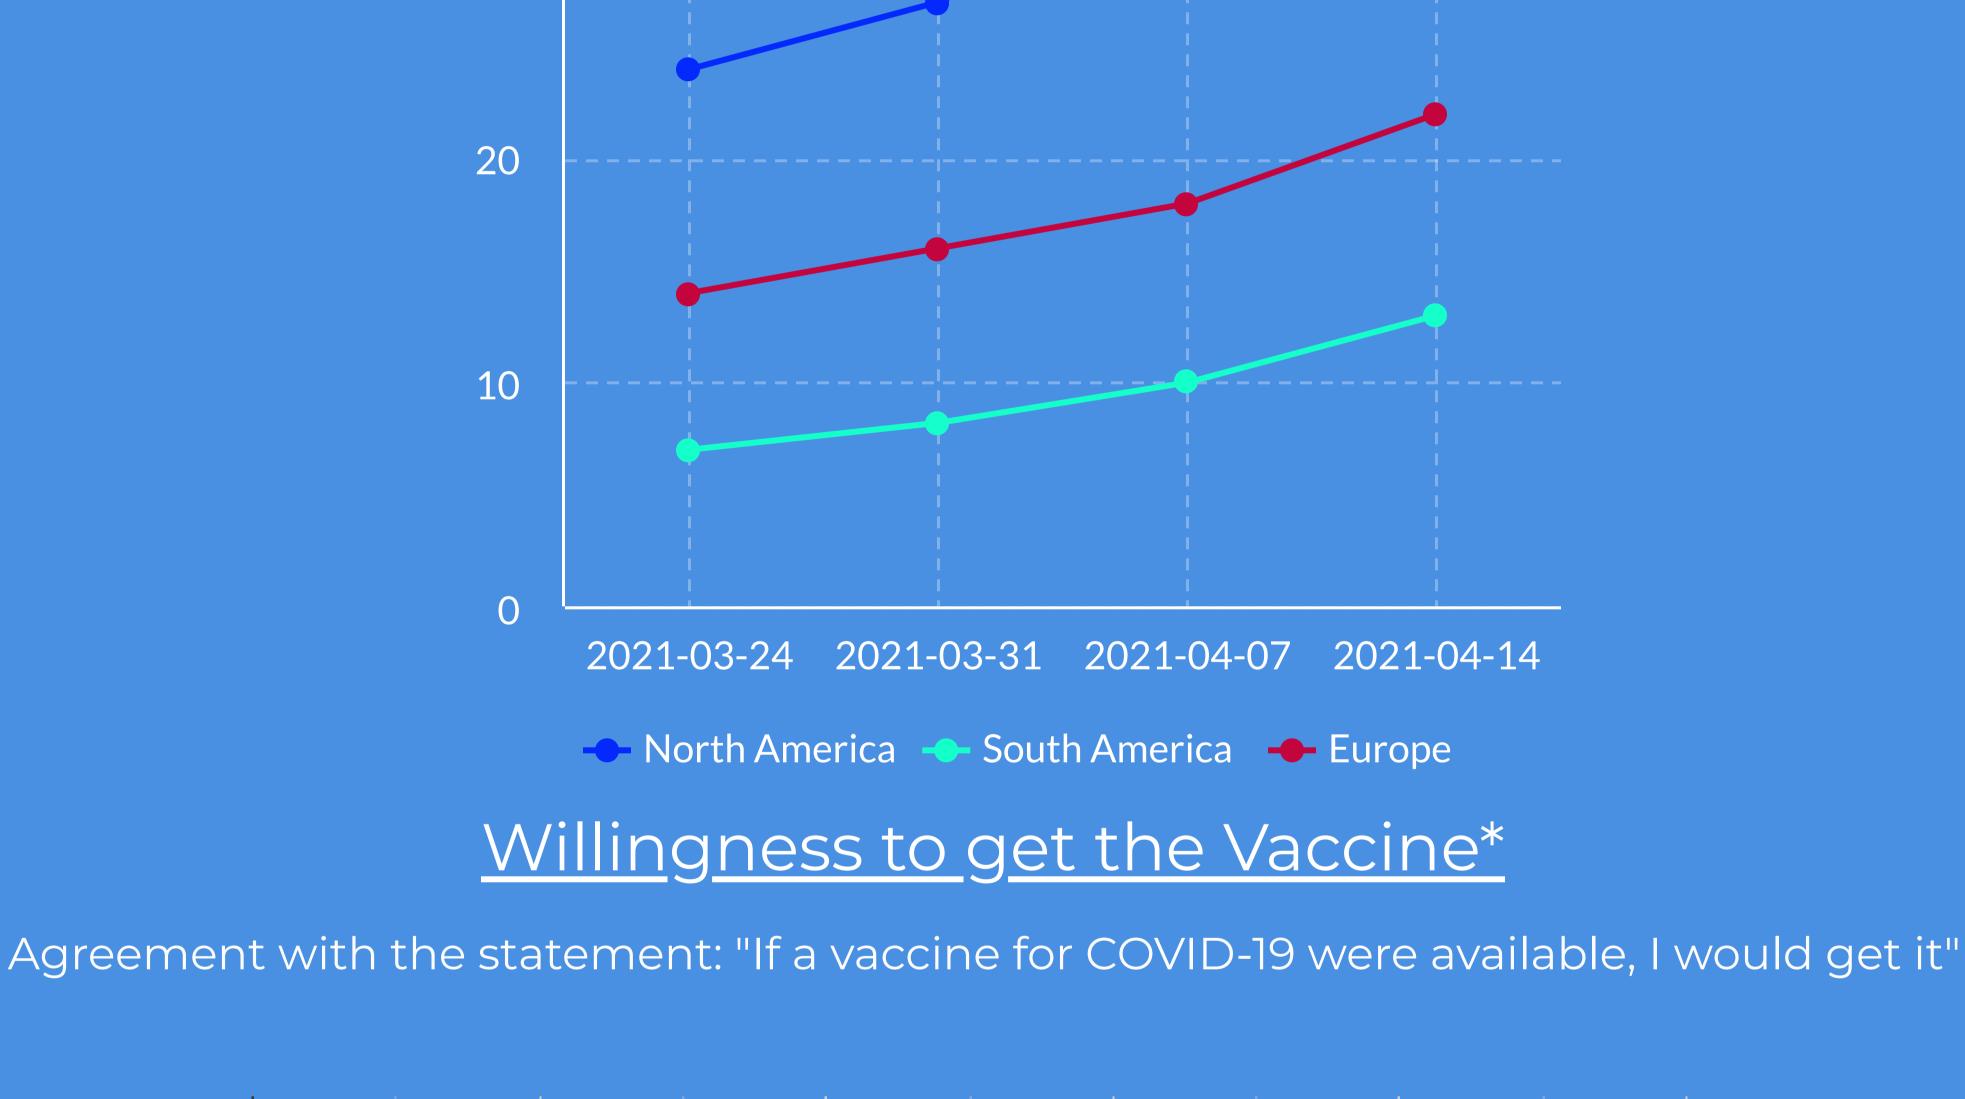

UNITED STATES CANADA

People who have received 2 shots of the COVID-19 Vaccine.

Canada United States Mexico 20 40 100 80 Strongly agree Somewhat agree Somewhat disagree Strongly Disagree \*As of March 2021 Currently Approved Vaccines