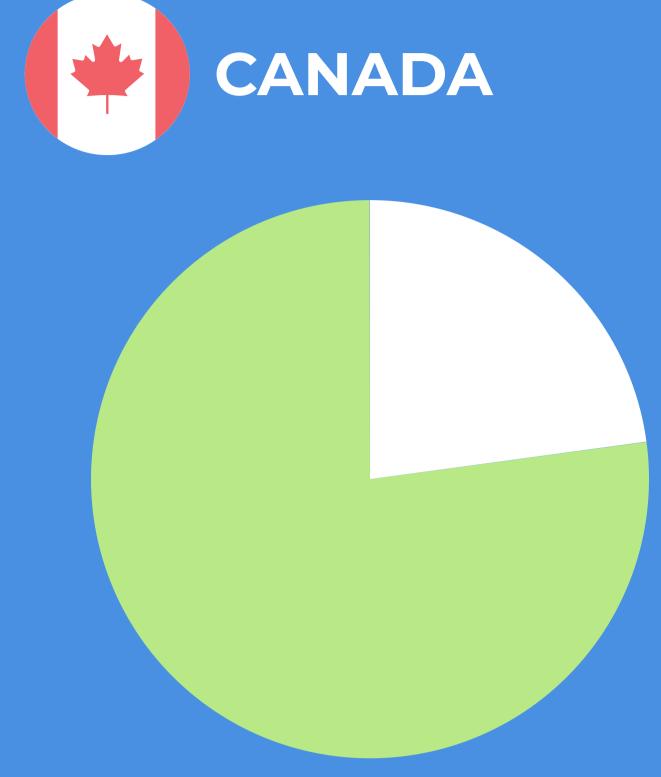

UNITED STATES CANADA

People who have received 2 shots of the COVID-19 Vaccine.

Canada United States Mexico 20 40 100 80 Strongly agree Somewhat agree Somewhat disagree Strongly Disagree \*As of March 2021 Currently Approved Vaccines

### CANADA STATES Phase 1

communities

**Unapproved** 

Stage 2 Residents of all group-living facilities, all healthcare workers, adults over 60, all adults from indigenous communities, adults from marginalized