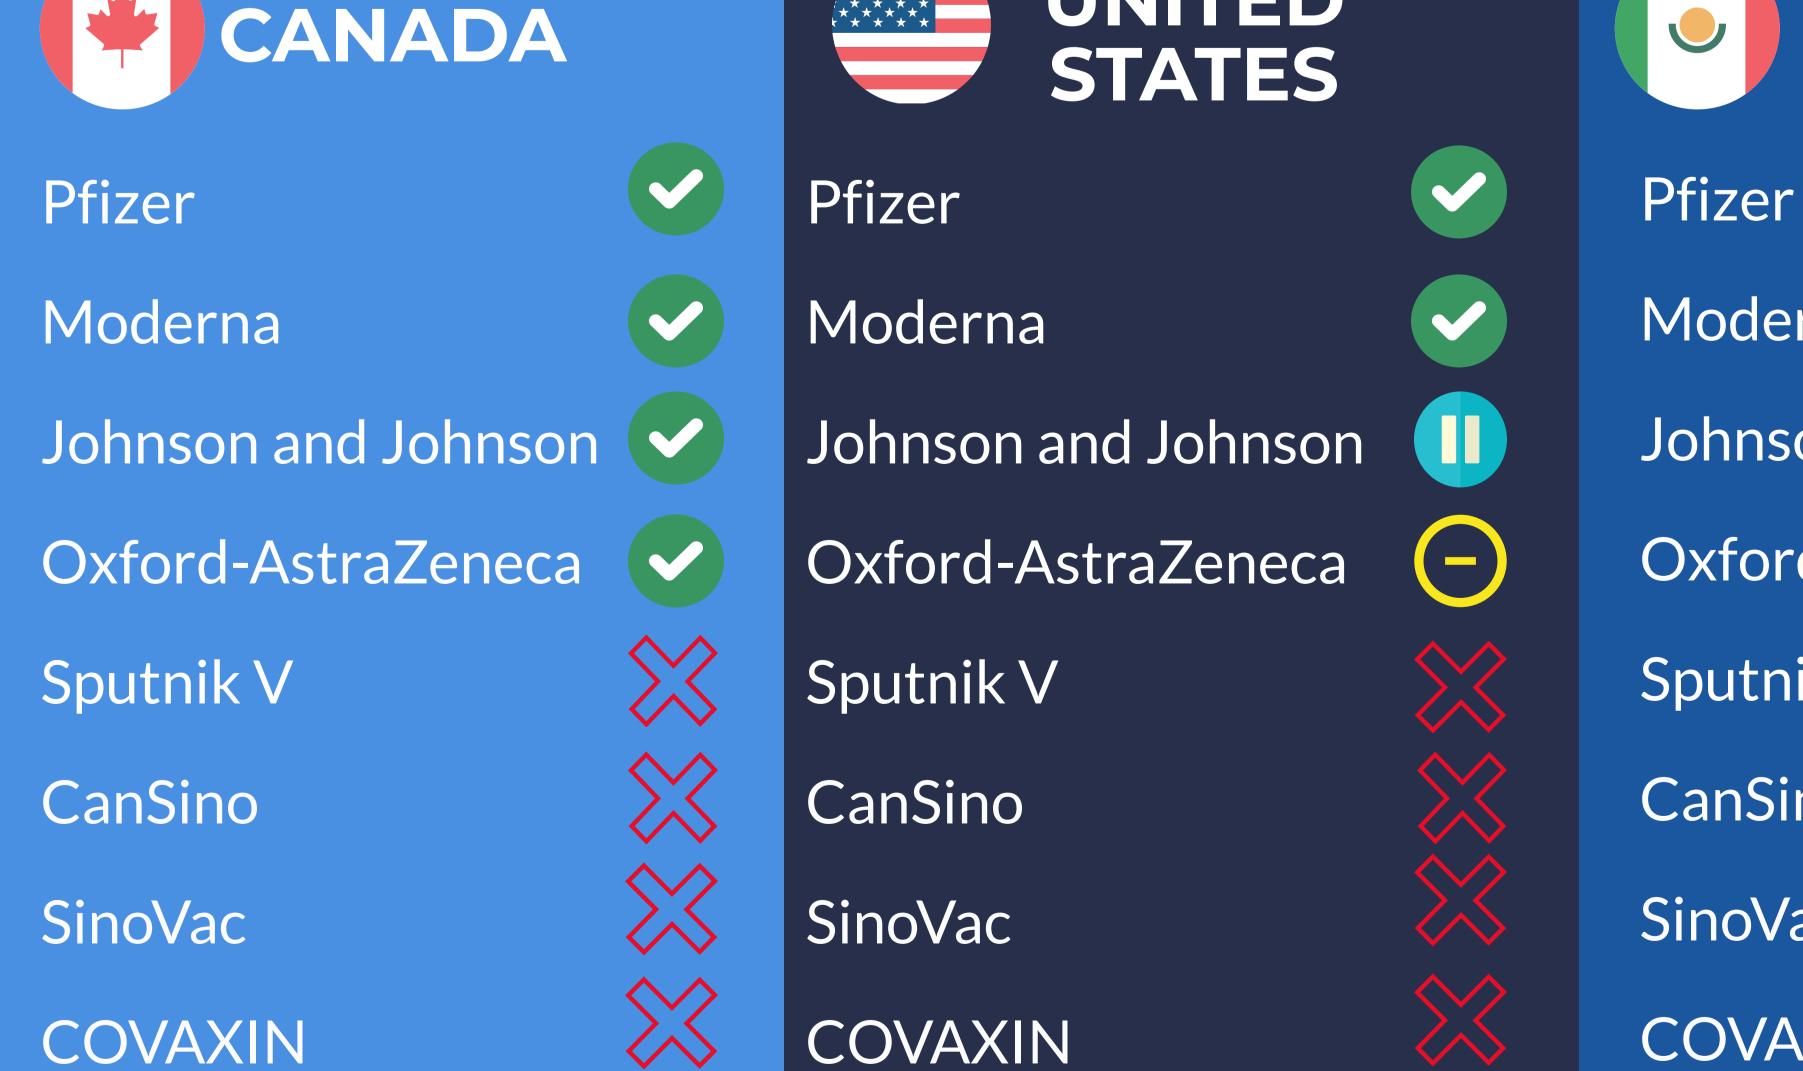

UNITED STATES CANADA

People who have received 2 shots of the COVID-19 Vaccine.

Canada United States Mexico 20 40 100 80 Strongly agree Somewhat agree Somewhat disagree Strongly Disagree \*As of March 2021 Currently Approved Vaccines

UNITED

**MEXICO** 

### CANADA STATES Phase 1

communities

**Unapproved** 

Stage 2 Residents of all group-living facilities, all healthcare workers, adults over 60, all adults from indigenous communities, adults from marginalized