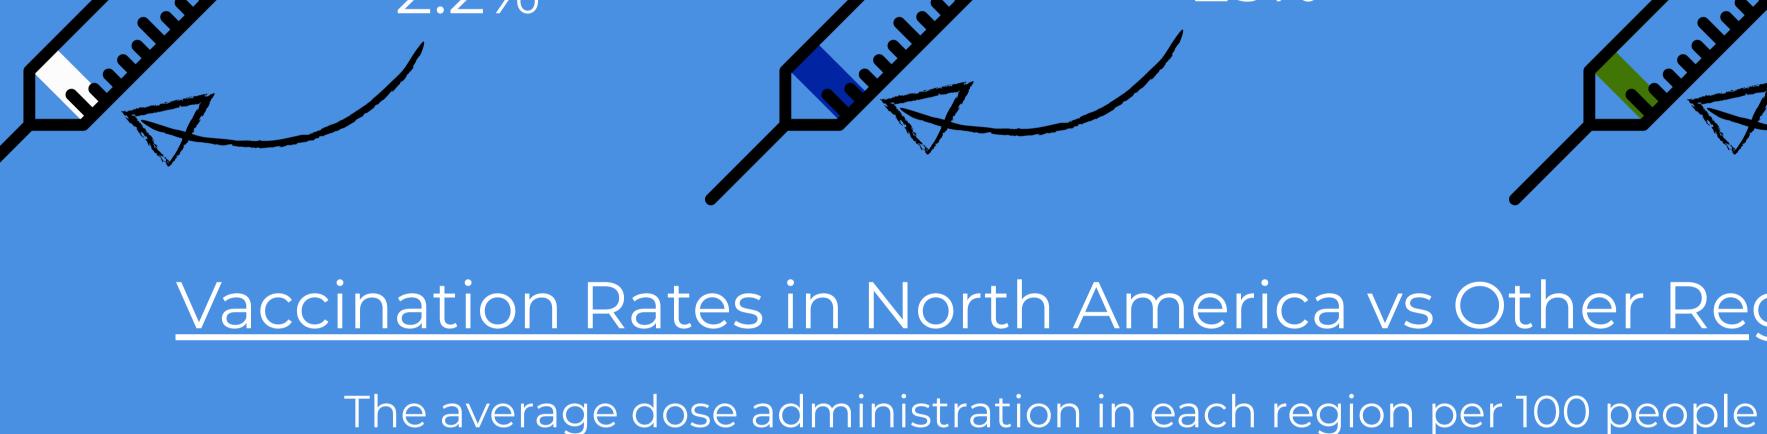

## Comparison of COVID-19 Vaccination Efforts

### Percentage of Vaccines Administered Shows the percentage of vaccines at distribution sites that have

been administered

Administered Vaccines (77.61%)