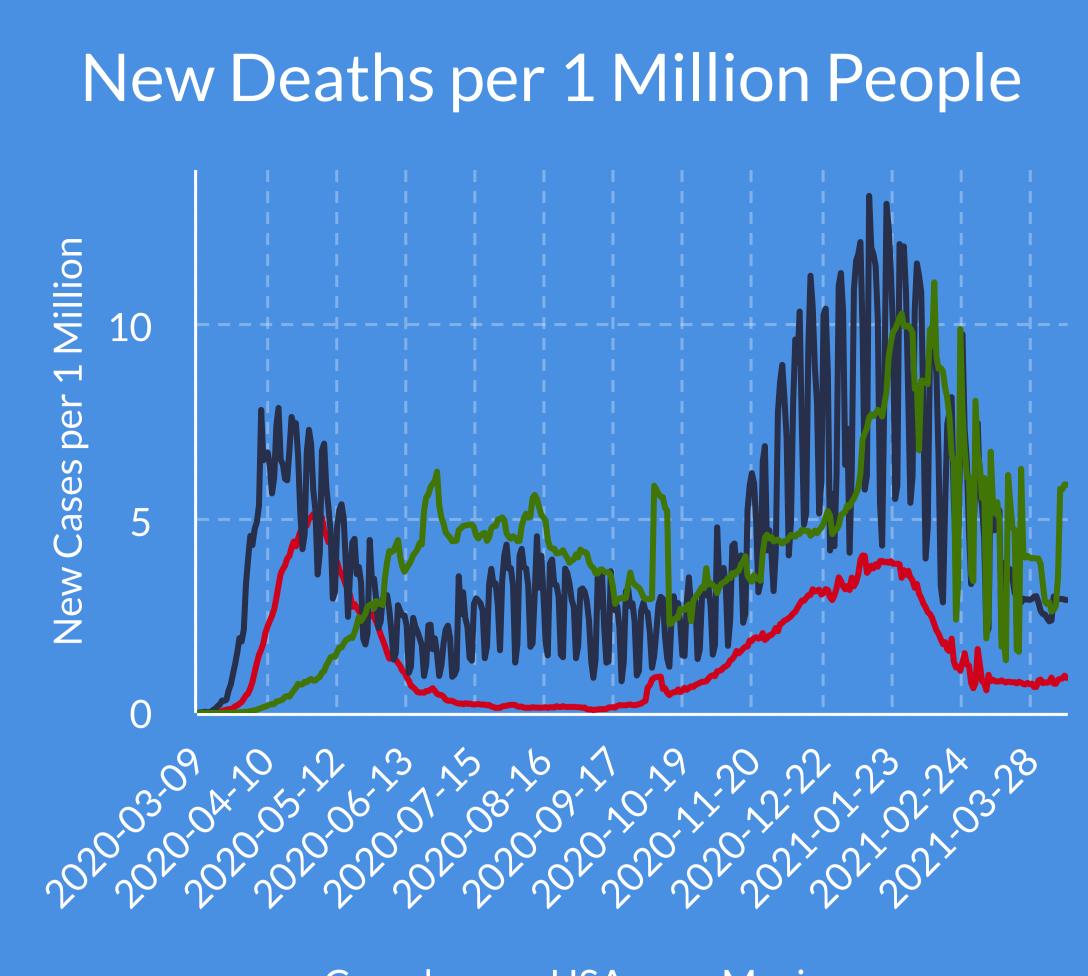

As of April 14, 2021

# New COVID-19 Cases and Deaths per 1 Million People





## Comparison of COVID-19 Vaccination Efforts

### Percentage of Vaccines Administered Shows the percentage of vaccines at distribution sites that have

been administered









Administered Vaccines (77.61%)





## 60 40 Canada - USA 20 Mexico

be higher than the number of people recieving doses.

Note: These figures

include both first and

second doses of the

vaccine, so the

number of doses may

Percentage of Country Fully Vaccinated

UNITED STATES CANADA

People who have received 2 shots of the COVID-19 Vaccine.













Canada United States Mexico 20 40 100 80 Strongly agree Somewhat agree Somewhat disagree Strongly Disagree \*As of March 2021 Currently Approved Vaccines

UNITED





**MEXICO** 

### CANADA STATES Phase 1



communities

**Unapproved** 

Stage 2 Residents o