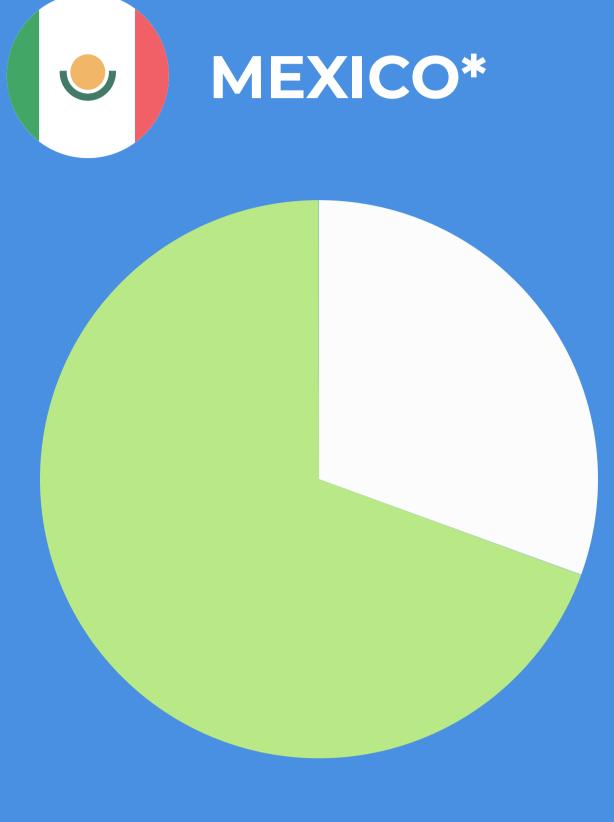

### Percentage of Vaccines Administered Shows the percentage of vaccines at distribution sites that have

been administered

Administered Vaccines (77.61%)