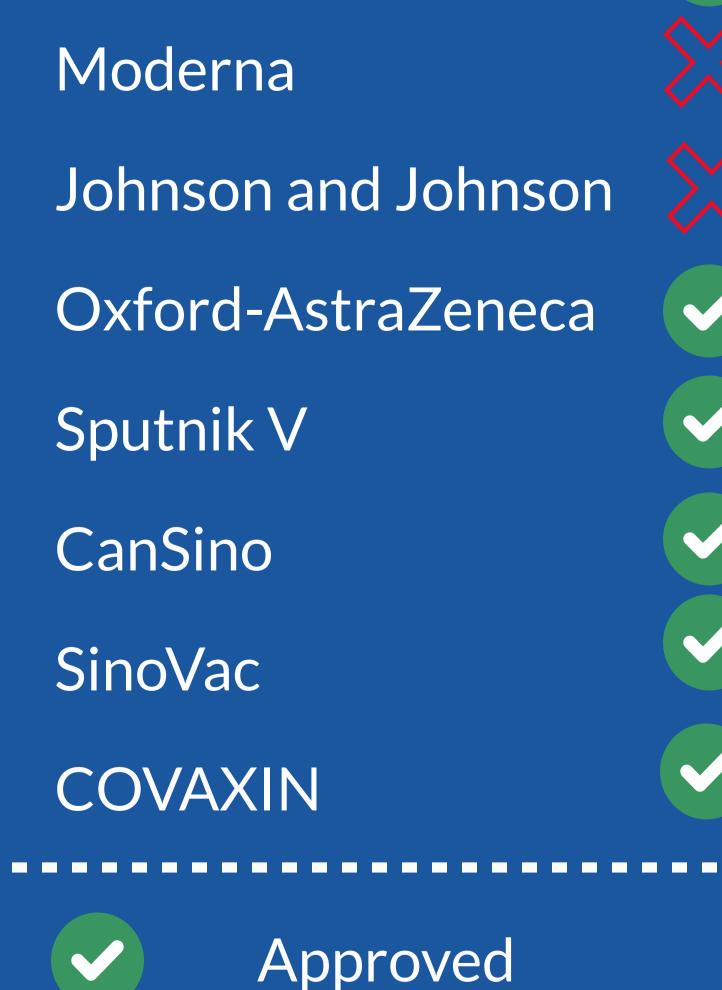

UNITED STATES CANADA

People who have received 2 shots of the COVID-19 Vaccine.

Canada United States Mexico 20 40 100 80 Strongly agree Somewhat agree Somewhat disagree Strongly Disagree \*As of March 2021 Currently Approved Vaccines

UNITED

**MEXICO** 