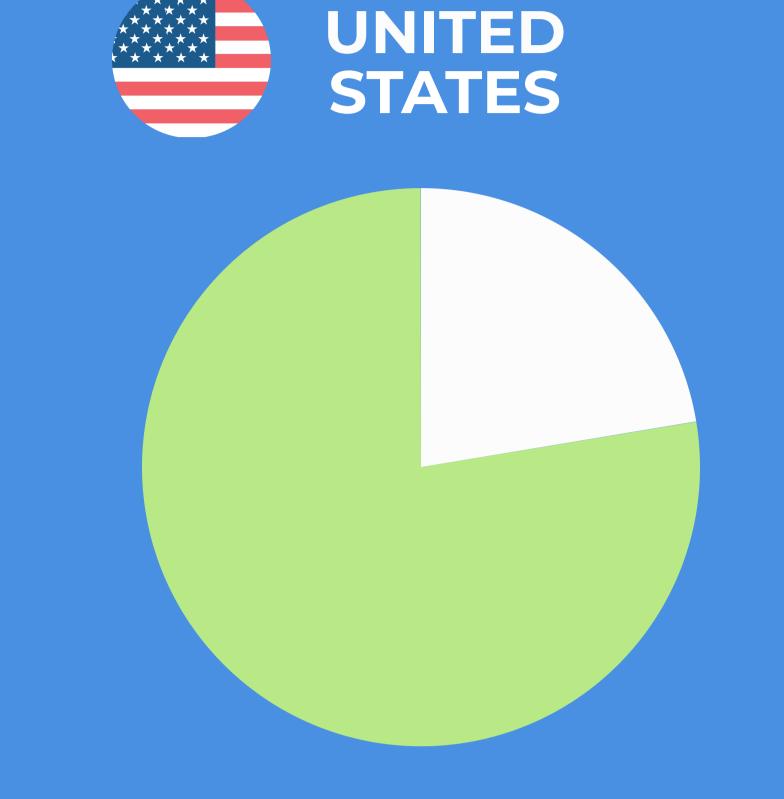

UNITED STATES CANADA

People who have received 2 shots of the COVID-19 Vaccine.

Canada United States Mexico 20 40 100 80 Strongly agree Somewhat agree Somewhat disagree Strongly Disagree \*As of March 2021 Currently Approved Vaccines

Pending Approval

Vaccination Roll Out Strategy

UNITED

Frontline essential workers and people 75 and older Group 1c

People age 65-75, people 16-

64 with underlying medical conditions, and other essential workers Note