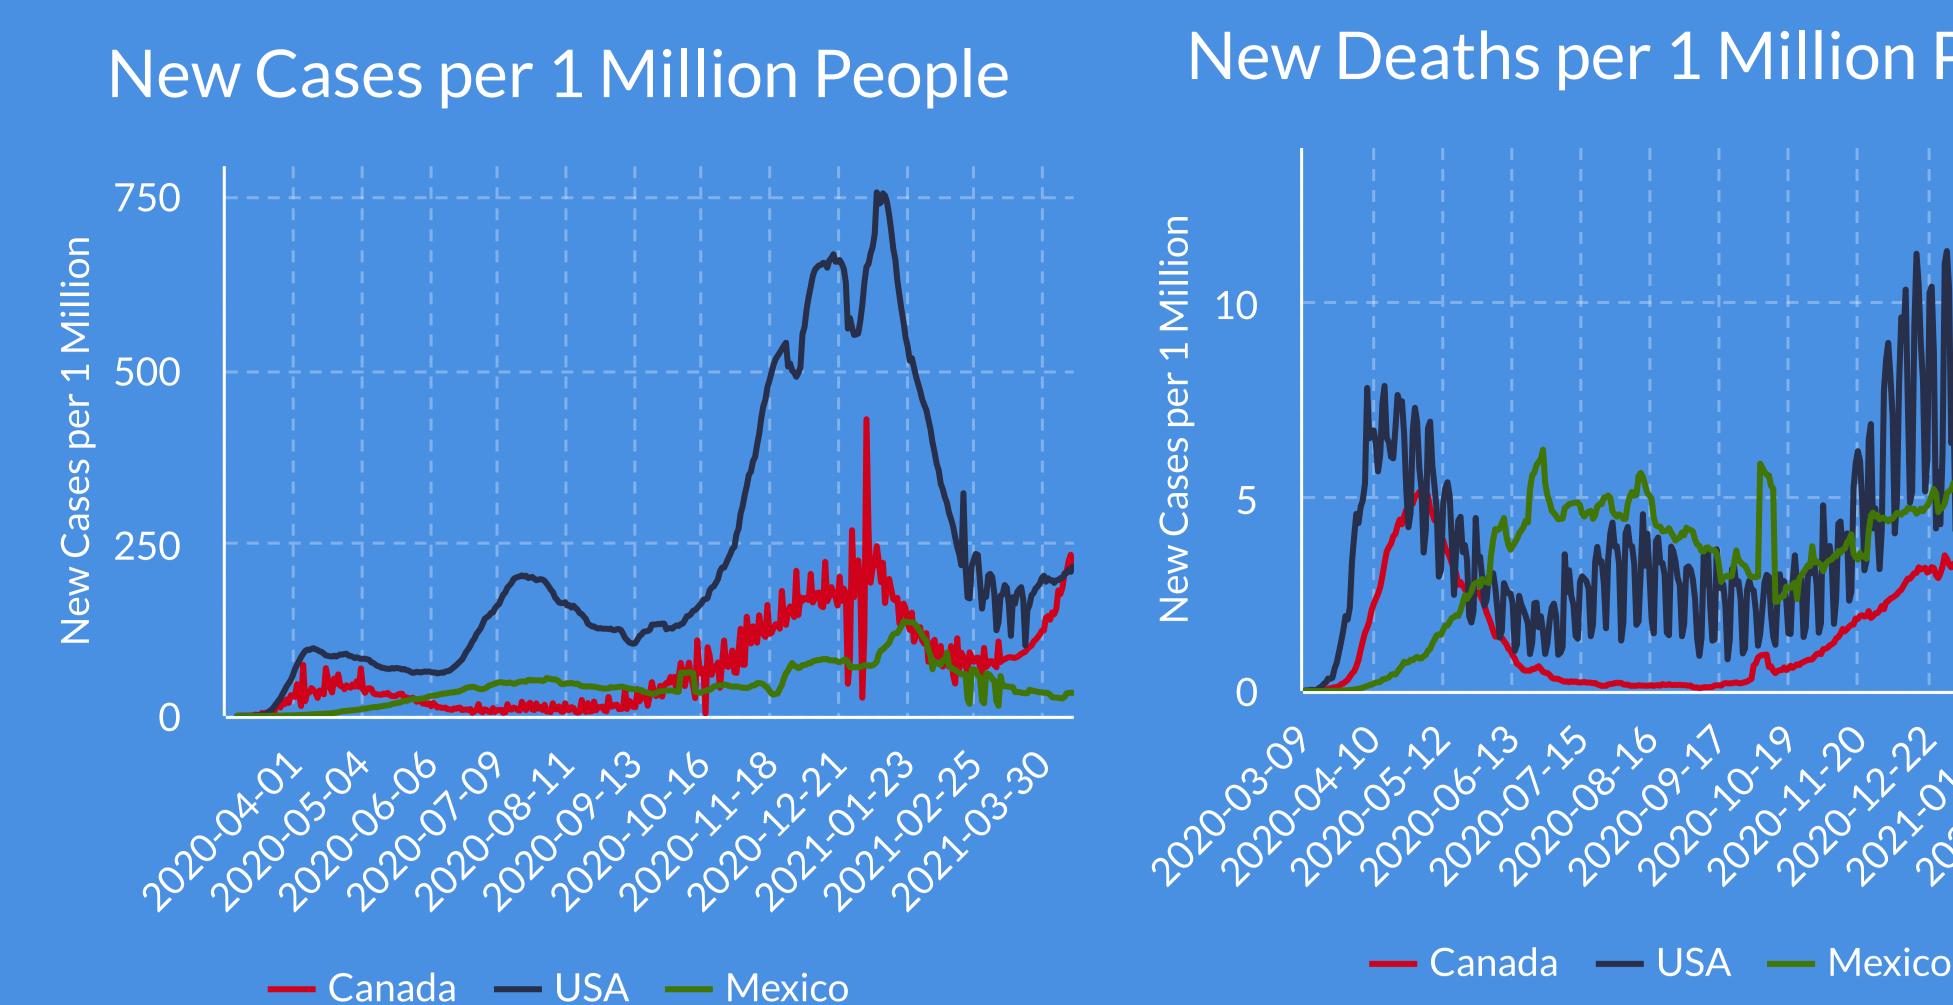

As of April 14, 2021

# New COVID-19 Cases and Deaths per 1 Million People





## Comparison of COVID-19 Vaccination Efforts

### Percentage of Vaccines Administered Shows the percentage of vaccines at distribution sites that have

been administered









Administered Vaccines (77.61%)





## 60 40 Canada - USA 20 Mexico

be higher than the number of people recieving doses.

Note: These figures

include both first and

second doses of the

vaccine, so the

number of doses may

Percentage of Country Fully Vaccinated

UNITED STATES CANADA

People who have received 2 shots of the COVID-19 Vaccine.













Canada United States Mexico 20 40 100 80 Strongly agree Somewhat agree Somewhat disagree Strongly Disagree \*As of March 2021 Currently Approved Vaccines

UNITED





**MEXICO** 

### CANADA STATES Phase 1



communities

**Unapproved** 

Stage 2 Residents